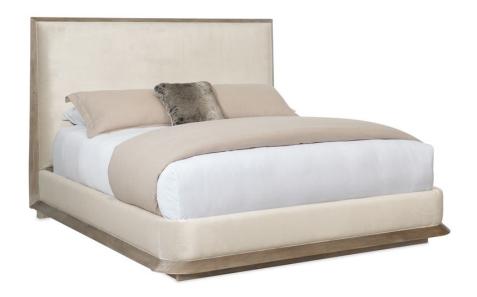

## THE STAGE IS SET - CAL KING

cla-019-1411

**COLLECTION:** CARACOLE CLASSIC

**AVAILABLE AS:** 

California King Queen King

**DIMENSIONS:** 87.25W x 96D x 60H

Elegant simplicity starts here. With every detail thoughtfully considered, The Stage is Set bed embodies the new look of inspired luxury. Its tall upholstered headboard is tailored to perfection in a stunning neutral fabric and outlined in a wood frame. An easygoing Ash Driftwood finish highlights the headboard's wood trim and the platform base of this impressive creation. Classic in every way, this is the bed that lets you dress it up or down whenever the mood strikes.

**CONSTRUCTION:** Mattress Opening: 73.5"" x 85.5". | Floor to top of slat: low setting 7.5"; high setting 11.25" (Adjustable slat bearer). | Plinth base height: 3.25". | Floor to top of side rail 14.5". | Will accommodate adjustable bed frame.