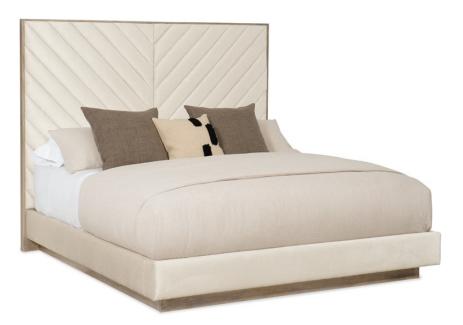

## MEET U IN THE MIDDLE - KING

cla-019-125

**COLLECTION:** CARACOLE CLASSIC

**AVAILABLE AS:** 

Queen King

**DIMENSIONS:** 84.25W x 87.25D x 68H

Bringing a modern organic feel to the well-appointed bedroom, this expressive bed is a statement-maker by design. Its tall, substantial headboard features a modern channel tufting design of converging angles that meet in the center to create a mesmerizing chevron. A wood frame in an Ash Driftwood finish provides a worthy frame. This bed's fully finished sides appear to float above the ground suspended by an exquisite wood base also wearing the easygoing elegance of Ash Driftwood.

**CONSTRUCTION:** Mattress Opening: 78"" x 82". | Floor to top of slat: 9.5"" upper position. | Floor to top of slat: 7.5"" lower position. | Plinth base height: 4". | Floor to top of side rail 12.25". | Adjustable bed frame compatibility depends on the bed frame specifics. | Requires a box spring or other mattress support.