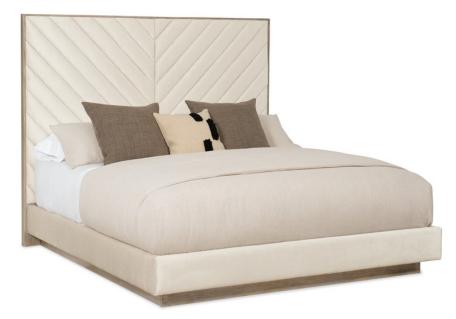

## MEET U IN THE MIDDLE - QUEEN

cla-019-105

### **DIMENSIONS:** 68.5W x 87.25D x 68H

Bringing a modern organic feel to the well-appointed bedroom, this expressive bed is a statement-maker by design. Its tall, substantial headboard features a modern channel tufting design of converging angles that meet in the center to create a mesmerizing chevron. A wood frame in an Ash Driftwood finish provides a worthy frame. This bed's fully finished sides appear to float above the ground suspended by an exquisite wood base also wearing the easygoing elegance of Ash Driftwood.

**CONSTRUCTION:** Mattress Opening: 62<sup>""</sup> x 82". | Floor to top of slat: 9.5<sup>""</sup> upper position. | Floor to top of slat: 7.5<sup>""</sup> lower position. | Plinth base height: 4". | Floor to top of side rail 12.25". | Adjustable bed frame compatibility depends on the bed frame specifics. | Requires a box spring or other mattress support.