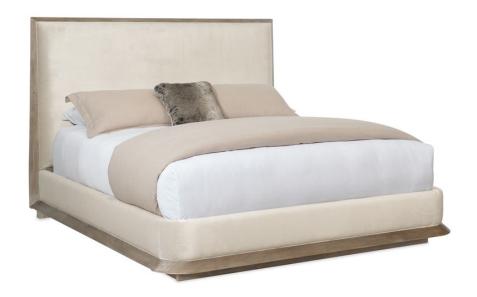

## THE STAGE IS SET - QUEEN

cla-019-1011

**COLLECTION:** CARACOLE CLASSIC

**AVAILABLE AS:** 

King Queen

**DIMENSIONS:** 71.25W x 92D x 60H

Elegant simplicity starts here. With every detail thoughtfully considered, The Stage is Set bed embodies the new look of inspired luxury. Its tall upholstered headboard is tailored to perfection in a stunning neutral fabric and outlined in a wood frame. An easygoing Ash Driftwood finish highlights the headboard's wood trim and the platform base of this impressive creation. Classic in every way, this is the bed that lets you dress it up or down whenever the mood strikes.

**CONSTRUCTION:** Mattress Opening: 61.5"" x 81.5". | Floor to top of slat: low setting 7.5"; high setting 11.25" (Adjustable slat bearer). | Plinth base height: 3.25". | Floor to top of side rail 14.5". | Will accommodate adjustable bed frame.