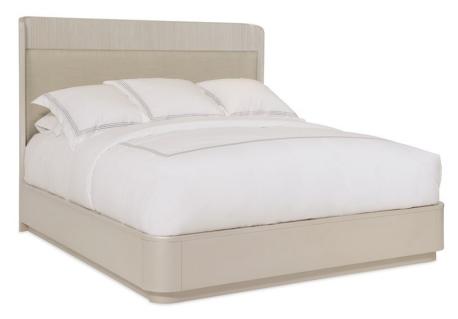

## **FALL IN LOVE - QUEEN**

cla-019-101

**COLLECTION:** CARACOLE CLASSIC

**AVAILABLE AS:** 

King

California King Queen

**DIMENSIONS:** 66W x 86D x 60H

When every detail falls into place, you can't help but Fall in Love. And so it is with this captivating bed. With a softly curved headboard that ensconces you in style, it boasts a thoughtful combination of luxe materials. As you lay back and rest your head, you'll enjoy the soft support of an exquisitely upholstered headboard framed with wood trim finished in lustrous Matte Pearl. This exquisite finish also highlights its shapely wood footboard and side rails. Understated yet exceptional, this beloved bed captures the essence of everyday elegance.

**CONSTRUCTION:** Mattress Opening: 61.5"" x 81.5". | Floor to top of slat: low setting 7.5"; high setting 11.25" (Adjustable slat bearer). | Plinth base height: 3". | Floor to top of side rail 14". | Will accommodate adjustable bed frame.