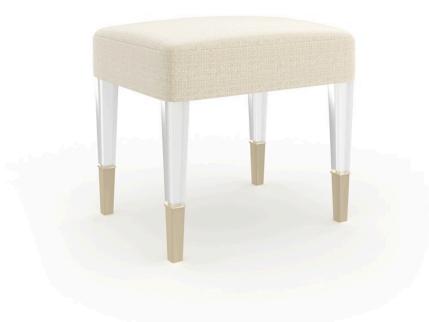

## LOOKING GOOD!

cla-019-086

**COLLECTION:** CARACOLE CLASSIC

**DIMENSIONS:** 20W x 16D x 18H

Embrace the artful details with this elegantly upholstered bench. While petite in size, its charming character makes a big impact. It wears a luxurious, soft neutral fabric and sits upon chic acrylic legs capped with metal ferrules in a sparkling Whisper of Gold finish. Drawing on a visually intriguing mix of materials, this bench is just the thing to add character to a space. Place a pair of them at the end of the bed or use one wherever you want an instant touch of glamour.