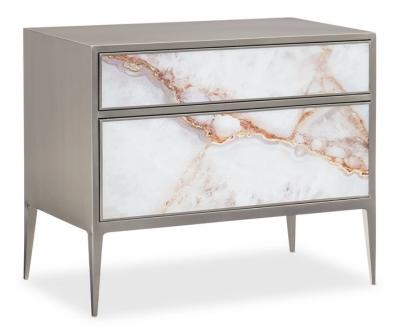

## A REAL GEM

cla-019-069

**COLLECTION:** CARACOLE CLASSIC

**DIMENSIONS:** 34W x 18D x 28H

When it comes to an inspired design choice, this chest is A Real Gem. Its distinctive look draws upon the beauty of natural stone's perfectly imperfect shapes and forms. Each of its two glass drawer fronts feature an exquisitely painted agate pattern that brings the beauty of the outdoors to the inside. A clean-lined, understated metal frame allows the beauty of the agate pattern to enjoy the limelight while slim, tapered legs complete the look. Finished in a smart shade of Brushed Nickel, this unique piece offers undeniable charisma.