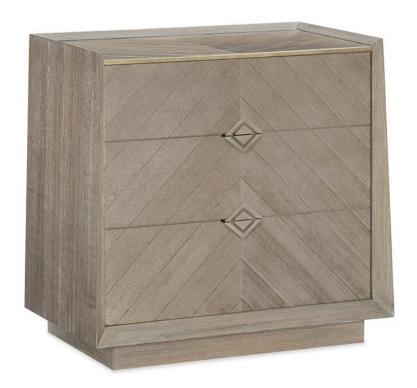

## **CROSSED PURPOSES**

cla-019-065

**COLLECTION:** CARACOLE CLASSIC

**DIMENSIONS:** 28W x 18D x 28H

A stunning bedside companion, the Crossed Purposes nightstand clearly has the WOW factor. A simple, slightly tapered silhouette accentuates the inherent beauty of its natural materials. Perfectly matched directional woodgrain veneers create a one-of-a-kind chevron pattern that attracts the eye without competing with other pieces in the room. An easygoing Ash Driftwood finish brings out the beauty of its stunning natural lines and will complement any statement bed while a bead of Sundance Gold gives the top edge a touch of shine. Fully finished drawers wear an interior shade of Putty and are ideal for storing books, magazines and nighttime essentials.

**CONSTRUCTION:** Case is 28in wide and tapers down to 30in wide.

FINISH:

Sundance Gold