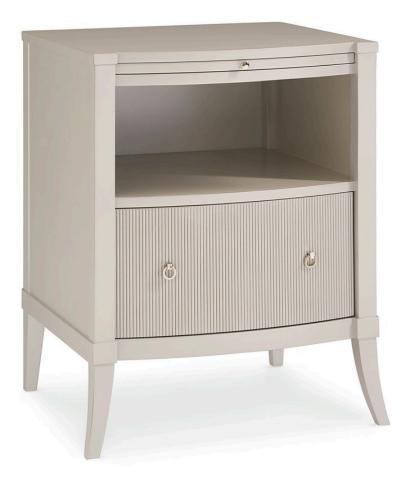

## NEW LOVE

cla-019-0619

**COLLECTION:** CARACOLE CLASSIC

**DIMENSIONS:** 23.5W × 20D × 28.5H

Every signature bed deserves a stylish companion and the New Love nightstand is the perfect fit. Designed with both fashion and function in mind, it features a soft Matte Pearl finish that feels visually light while complementing any finish or fabrics in the room. An open compartment with a pull-out shelf adds convenience and a touch of glamour, as does a cord access hole for easy charging. With open and hidden storage, this elegant bedside creation is thoughtfully designed for everyday luxury.