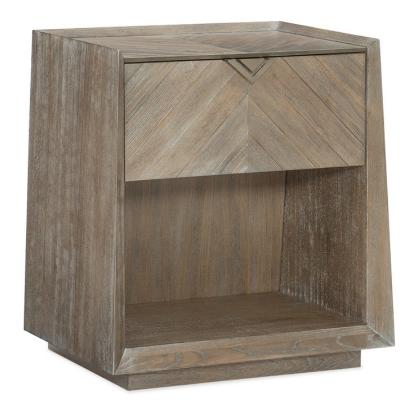

## **EARTHLY DELIGHT**

cla-019-0614

**COLLECTION:** CARACOLE CLASSIC

**DIMENSIONS:** 24W x 18D x 28H

Say "goodnight" in style with this beautiful nightstand. It boasts a simple, slightly tapered silhouette brought to life with exquisitely matched directional woodgrain veneers in a one-of-a-kind chevron pattern. A casual yet elegant finish of Ash Driftwood highlights the beauty of its stunning veneers and a bead of Sundance Gold gives the top edge a touch of luxe. This nightstand's one drawer is fully finished in an elegant shade of Putty while an open lower shelf is perfect for keeping a few of your favorite things close at hand.

CONSTRUCTION: Case is 24in wide and tapers to 30in wide. | Open storage: 22"" x 15"" x13.500"".

FINISH: