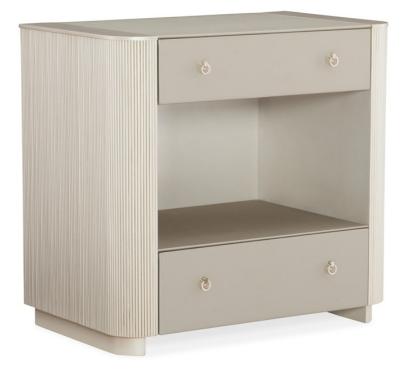

## LOVE-LY!

cla-019-061

**COLLECTION:** CARACOLE CLASSIC

DIMENSIONS: 30W x 18D x 28H

Cap the sides of your favorite bed with elegant nightstands that are just as dreamy. This stunning bedside piece boasts a fashion-forward design with a softly rounded profile accentuated by exquisite fluted sides and vinyl wrapped drawer fronts. Lustrous from every angle, it features a sophisticated palette of finishes. Ring-pull hardware with the look of jewelry in Whisper of Gold adorn both the top and bottom drawers.

**CONSTRUCTION:** Open storage area: 23"" x 18"" x 12.5"".

FINISH:

FABRIC: