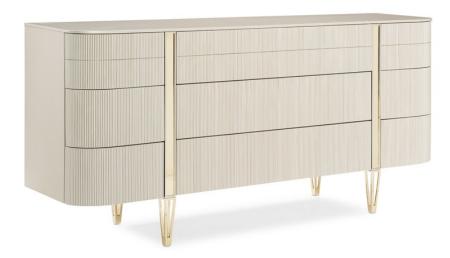

## LOVE AT FIRST SIGHT

cla-019-031

**COLLECTION:** CARACOLE CLASSIC

**DIMENSIONS:** 74W x 19D x 35H

As rare as Love at First Sight, you're sure to find this dazzling dresser is a dream come true. Representing the ultimate combination of form and function, it creates a space worthy of your finest clothing. All drawers are completely finished and wear Matte Pearl. The gracefully rounded profile of its fashion-forward design adds visual appeal to any space and is accentuated with exquisite fluted drawer fronts, metal band detailing, designer legs, and a sophisticated finish palette of Whisper of Gold and Matte Pearl.