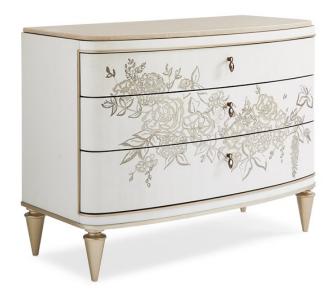

## ATTENTION GETTER

cla-018-465

COLLECTION: CARACOLE CLASSIC

**DIMENSIONS:** 42.5W x 20.5D x 32H

There's nothing shy about this stunning cabinet, in fact, it's a true attention-getter. Its graceful countenance is effortlessly elegant and adds a touch of sparkle to the room. Finished in Queen's Lace it's embellished with a modern floral pattern silkscreened in Harvest Bronze and Champagne Reflections across its three drawer fronts. Topped with Moonlight Marble, it provides the perfect surface for display while offering natural durability. Inside, its fully finished drawers wear a Warm Reflections finish, as do its tapered legs. The inspired combination of warm metallics against the soft white of Queen's Lace creates the ultimate expression of livable luxury.

**CONSTRUCTION:** Top drawer  $34.5 \times 14/16 \times 2.5$  | Middle Drawer  $34.5 \times 14/16 \times 3.5$  | Bottom Drawer  $34.5 \times 14/16 \times 4.5$  | Leg height 7.5

## FINISH:

Warm Reflections