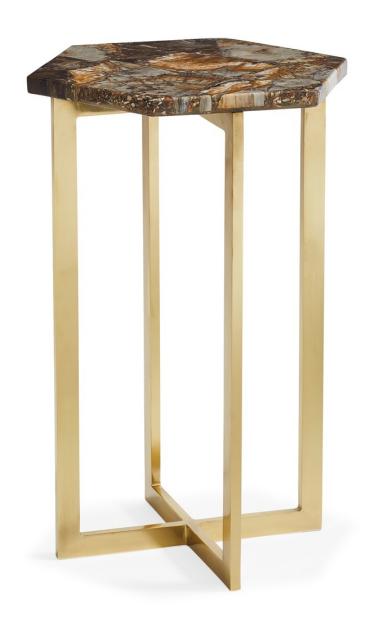

## PETRA-HEX

cla-018-426

**COLLECTION:** CARACOLE CLASSIC

**DIMENSIONS:** 12 dia x 21 H

A beauty from every angle, this stylish side table adds instant drama to a room. Its distinctive hexagonal top is crafted of petrified stone in a natural palette of elegant shades of brown. Four modern legs support its

| luxurious top and cross in the middle creating an architectural silhouette of brass-plated stainless steel. |  |
|-------------------------------------------------------------------------------------------------------------|--|
|                                                                                                             |  |
|                                                                                                             |  |
|                                                                                                             |  |
|                                                                                                             |  |
|                                                                                                             |  |
|                                                                                                             |  |
|                                                                                                             |  |
|                                                                                                             |  |
|                                                                                                             |  |
|                                                                                                             |  |
|                                                                                                             |  |
|                                                                                                             |  |
|                                                                                                             |  |
|                                                                                                             |  |
|                                                                                                             |  |
|                                                                                                             |  |
|                                                                                                             |  |
|                                                                                                             |  |
|                                                                                                             |  |
|                                                                                                             |  |
|                                                                                                             |  |
|                                                                                                             |  |
|                                                                                                             |  |
|                                                                                                             |  |
|                                                                                                             |  |
|                                                                                                             |  |
|                                                                                                             |  |
|                                                                                                             |  |
|                                                                                                             |  |
|                                                                                                             |  |
|                                                                                                             |  |
|                                                                                                             |  |
|                                                                                                             |  |
|                                                                                                             |  |
|                                                                                                             |  |
|                                                                                                             |  |
|                                                                                                             |  |
|                                                                                                             |  |
|                                                                                                             |  |
|                                                                                                             |  |
|                                                                                                             |  |
|                                                                                                             |  |
|                                                                                                             |  |
|                                                                                                             |  |
|                                                                                                             |  |