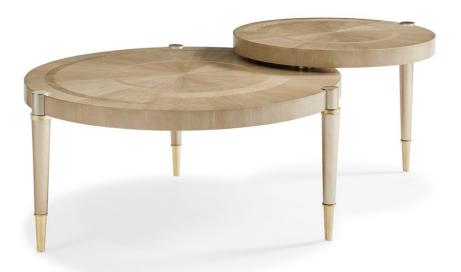

## PARTIAL ECLIPSE

cla-018-402

**COLLECTION:** CARACOLE CLASSIC

## DIMENSIONS:

An engaging pair, these stunning tables are destined to be the topic of conversation. An elegant combination of Koto veneer finished in Winter Wheat and Bird's Eye maple inlay creates extraordinary surface appeal. Its legs are finished in Golden Blonde leaf while its collars and metal-plated ferrules feature a luxe Champagne Gold. No matter where you place them or how you style them, these tables will add instant panache.

**CONSTRUCTION:** Lower table height: 16.500"". | Lower table diameter"" 35.500"". | Upper table height: 19"". | Upper table diameter: 24"". | Overall Length: 50"" with 8"" overlap.