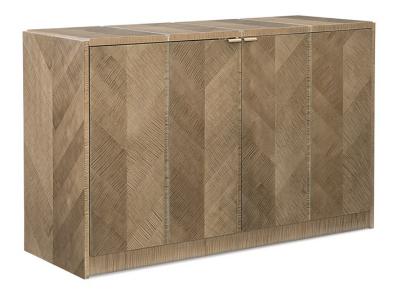

## THANKS A BUNCH

cla-017-465

**COLLECTION:** CARACOLE CLASSIC

**DIMENSIONS:** 52W x 19D x 33H

Highly figured Toasted Sycamore has been inlaid in a herringbone pattern on the front of this flexible piece. Bunch two together to create an elongated entertainment center or separate them to flank each side of a fireplace. The end panel doors are removable, so that a continuous case appearance can be maintained when grouped. Behind each door are two adjustable shelves to hold electronics or books. Subtle gold hardware graces each door for a beautiful finishing touch.