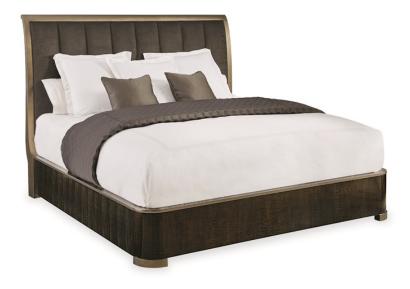

## SAY GOOD NIGHT - CAL KING

cla-017-141

#### DIMENSIONS: 82W x 93.5D x 60H

You'll never want to "Say Good Night" when you crawl into this sumptuous bed. Soft, dark brown velvet has been wide-channeled into a sleek frame completed in a warm, glistening Harvest Bronze. Its dramatic stature is heightened by a generously curved footboard and side rails in Dark Roast Figured Maple – a wood with a grain pattern that ripples to create a three dimensional effect. The footboard and side rails are trimmed with Harvest Bronze to enhance their streamlined appearance. This bed's height can be adjusted with the bedding support system.

**CONSTRUCTION:** Footboard and side rail height: 14.000<sup>''''</sup>. | Floor to bottom of footboard and side rails: 2.000<sup>''''</sup>. | Mattress opening: 74<sup>''''</sup>W x 86<sup>''''</sup>L.