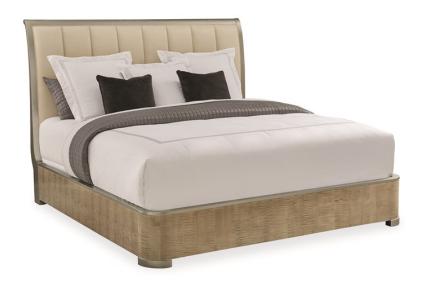

## **BEDTIME STORY - KING**

cla-017-127

**COLLECTION:** CARACOLE CLASSIC

**AVAILABLE AS:** 

King

California King

Queen

**DIMENSIONS:** 82W x 89.5D x 60H

Unusual woods and luxurious, shimmering fabrics converge in this bed that tells a good "Bedtime Story." Demarcated by its tall, wide-channel upholstered headboard in a crème tightly woven fabric, the headboard's frame is completed in an Afterglow finish for added finesse. The streamlined footboard and side rails, topped in Afterglow, show off the dramatic grain and ray flecks of Toasted Sycamore – a wood known for its uncommon beauty that is sometimes called "Lacewood." This bed's height can be adjusted with the bedding support system.

**CONSTRUCTION:** Footboard and side rail height: 14.000"". | Floor to bottom of footboard and side rails: 2.000"". | Mattress opening: 78""W x 82""L.