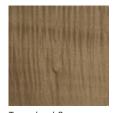

Unusual woods and luxurious, shimmering fabrics converge in this bed that tells a good "Bedtime Story." Demarcated by its tall, wide-channel upholstered headboard in a crème tightly woven fabric, the headboard's frame is completed in an Afterglow finish for added finesse. The streamlined footboard and side rails, topped in Afterglow, show off the dramatic grain and ray flecks of Toasted Sycamore – a wood known for its uncommon beauty that is sometimes called "Lacewood." This bed's height can be adjusted with the bedding support system.

## FINISH:

Afterglow