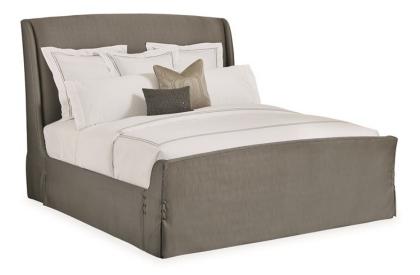

## **SLEEP TIGHT - KING**

cla-017-126

### **COLLECTION:** CARACOLE CLASSIC

### AVAILABLE AS:

Queen King California King

#### DIMENSIONS: 81.75W x 93.5D x 62H

Beautifully dressed in a smoky gray faux dupioni silk makes this contemporized sleigh bed a dream come true. Its thin profile allows the bed to fit tightly against a wall. With slender curves in all the right places, this bed sweeps from its tall headboard, along low-slung side rails to finish graciously up the low curved footboard. Six covered buttons create a motif that discretely repeats throughout this piece that is the hallmark of impeccable tailoring.

**CONSTRUCTION:** Footboard height: 27.000<sup>IIII</sup>. | Floor to top of siderail: 16.000<sup>IIII</sup>. | Floor to siderail without skirt: 5.000<sup>IIII</sup>. | Mattress opening: 78<sup>IIII</sup>W x 82<sup>IIII</sup>L.