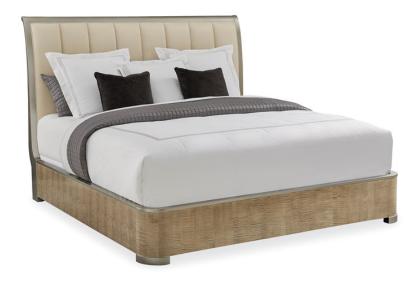

## **BEDTIME STORY - QUEEN**

cla-017-107

#### DIMENSIONS: 66W x 89.5D x 60H

Unusual woods and luxurious, shimmering fabrics converge in this bed that tells a good "Bedtime Story." Demarcated by its tall, wide-channel upholstered headboard in a crème tightly woven fabric, the headboard's frame is completed in an Afterglow finish for added finesse. The streamlined footboard and side rails, topped in Afterglow, show off the dramatic grain and ray flecks of Toasted Sycamore – a wood known for its uncommon beauty that is sometimes called "Lacewood." This bed's height can be adjusted with the bedding support system.

**CONSTRUCTION:** Footboard and side rail height: 14.000<sup>''''</sup>. | Floor to bottom of footboard and side rails: 2.000<sup>''''</sup>. | Mattress opening: 62<sup>''''</sup>W x 82<sup>''''</sup>L.