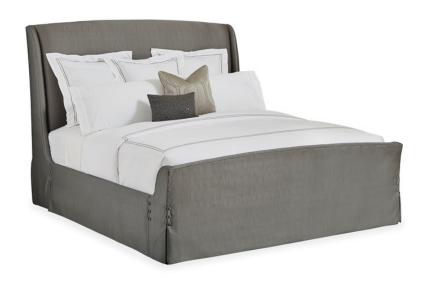

## **SLEEP TIGHT - QUEEN**

cla-017-106

**COLLECTION:** CARACOLE CLASSIC

**AVAILABLE AS:** 

Queen California King Kina

**DIMENSIONS:** 65.75W x 93.5D x 62H

Beautifully dressed in a smoky gray faux dupioni silk makes this contemporized sleigh bed a dream come true. Its thin profile allows the bed to fit tightly against a wall. With slender curves in all the right places, this bed sweeps from its tall headboard, along low-slung side rails to finish graciously up the low curved footboard. Six covered buttons create a motif that discretely repeats throughout this piece that is the hallmark of impeccable tailoring.

**CONSTRUCTION:** Footboard height: 27.000'". | Floor to top of side rail: 16.000'". | Floor to side rail without skirt: 5.000'". | Mattress opening: 62'"'W x 82'"'L.