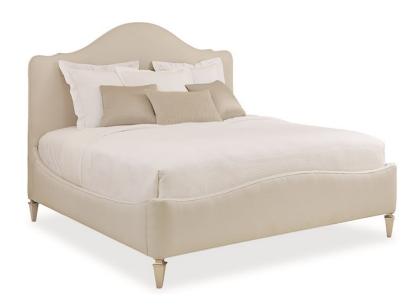

## A NIGHT IN PARIS - QUEEN

cla-017-105

**COLLECTION:** CARACOLE CLASSIC

AVAILABLE AS:

Queen

**DIMENSIONS:** 66.25W x 88D x 66.5H

As glamorous as a night in Paris, this chic fully upholstered bed evokes the beauty of classic French styling. Luxuriously comfortable, its shapely design features a camel-back headboard and footboard distinguished by decorative cord trim detailing. Its exposed wood legs are finished in rich tones of Sparkling Argent. The resulting effect is timelessly elegant and infinitely magical.

**CONSTRUCTION:** Footboard height: 23.500"". | Floor to bottom of side rail: 7.750"". | Mattress opening: 62""W x 82""L.