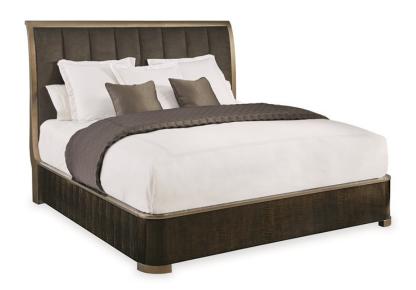

## SAY GOOD NIGHT - QUEEN

cla-017-101

**COLLECTION:** CARACOLE CLASSIC

**AVAILABLE AS:**Queen

**DIMENSIONS:** 66W x 89.5D x 60H

You'll never want to "Say Good Night" when you crawl into this sumptuous bed. Soft, dark brown velvet has been wide-channeled into a sleek frame completed in a warm, glistening Harvest Bronze. Its dramatic stature is heightened by a generously curved footboard and side rails in Dark Roast Figured Maple – a wood with a grain pattern that ripples to create a three dimensional effect. The footboard and side rails are trimmed with Harvest Bronze to enhance their streamlined appearance. This bed's height can be adjusted with the bedding support system.

**CONSTRUCTION:** Footboard and side rail height: 14.000"". | Floor to bottom of footboard and side rails: 2.000"". | Mattress opening: 62""W x 82""L.