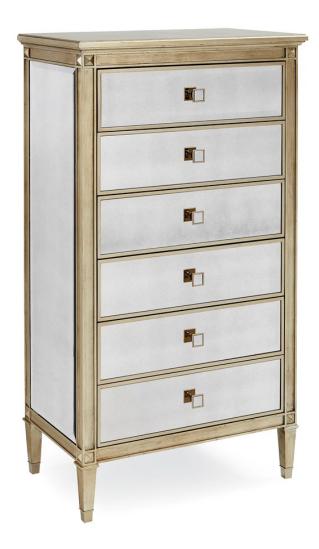

## **BEAUTY-FULL**

cla-016-551

**COLLECTION:** CARACOLE CLASSIC

**DIMENSIONS:** 30W x 18D x 53.75H

Five drawers stand in style in this tall slender chest. Linear Italian styling comes to life for today's environments with the addition of a lustrous Auric silver leaf finish and beautiful beveled antique mirror facades. This carved chest features five soft-close drawers with custom square metal and mirrored pulls. The interior is finished in sparking Gold Bullion Paint. Beautifully carved square tapered feet with metal ferrules push this piece to the next level of luxury.