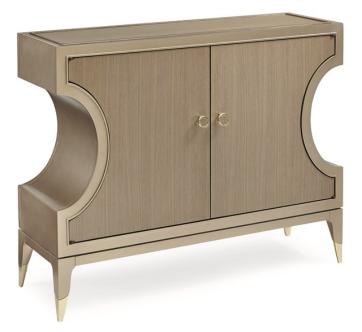

## **CLOSE IT UP!**

cla-016-482

**COLLECTION:** CARACOLE CLASSIC

**DIMENSIONS:** 45W x 14.25D x 35H

Even in traditional environments, nontraditional shapes can have a stunning effect. This chest has indented semi-circular sides that lend a geometric note to a room. The carved top and sides are finished in a shimmering Taupe Paint that is offset by two Koto wood doors in Champagne Shimmer. Open the doors with custom, brilliant Whisper of Gold round metal ring-pulls to discover two shelves and one tray drawer. Fully finished around the back so the piece can stand on its own, custom trapezoidal Whisper of Gold metal ferrules complete the piece. This silhouette becomes even more spectacular when paired with the Cut It Out! bookcase for an elegant, long display piece.