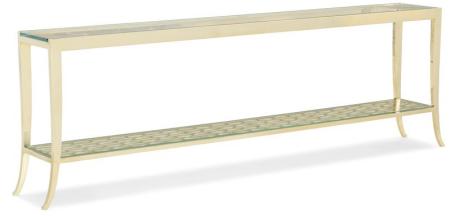

## IN A HOLDING PATTERN

cla-016-441

**COLLECTION:** CARACOLE CLASSIC

DIMENSIONS: 82W x 11.5D x 26H

Perfect behind a sofa or in a long hallway, this console table is slim and modern. A stretcher of cut metal features an elongated contemporary honeycomb motif suspended between four graceful sabre metal legs – all bathed in highly polished Whisper of Gold. Paired with an ultra-clear glass top with a waterfall effect at each end, use this piece to brighten any room.

CONSTRUCTION: Space above shelf: 16.625"". | Between shelf and floor: 6.750"". | Top size: 78.5"" x 11.5"".

FINISH:

Whisper\_of\_Gold