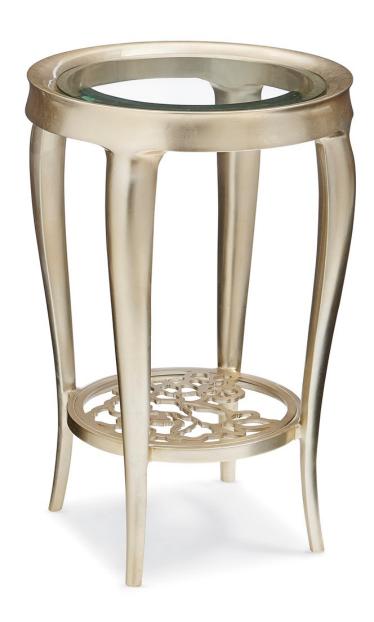

## **JUST FOR YOU**

cla-016-416

**COLLECTION:** CARACOLE CLASSIC

**DIMENSIONS:** 18 dia x 25H

Cut metal grilles come to life in this end table that easily blends with other designs. This small table is luminous with its beveled glass top surrounded by a wide concave metal apron and graceful cabriole legs, bathed

in Oracle finish. This petite piece's updated style exhibits a metal stretcher of cutout flowers arranged in a geometric pattern. This bouquet is Just For You.

**CONSTRUCTION:** Between shelf and top: 16"". | Between shelf and floor: 6.125"".