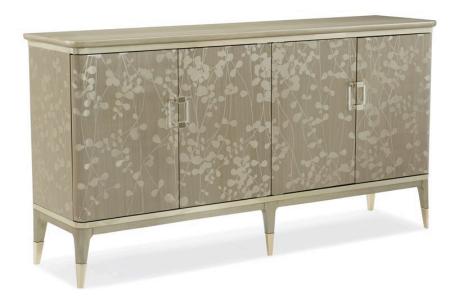

## TURN A NEW LEAF

cla-016-212

**COLLECTION:** CARACOLE CLASSIC

**DIMENSIONS:** 76.5W x 19D x 40H

Champagne leaves intertwine in a contemporary, arabesque pattern that wraps round this piece to make it a standout design. The narrow buffet shows off the elegance of Koto wood, finished in glowing Champagne Shimmer. Its radiant aura is perfectly accented with two metallic Whisper of Gold bands and ferrules that add just the right touch of sparkle to this four-door piece with a pull-out, drop down drawer (with cord access) and three adjustable shelves. With elegant detailing, and dramatic custom crystal hardware, this silhouette is perfect for entertaining or as an accent piece that draws your eye to its beauty.