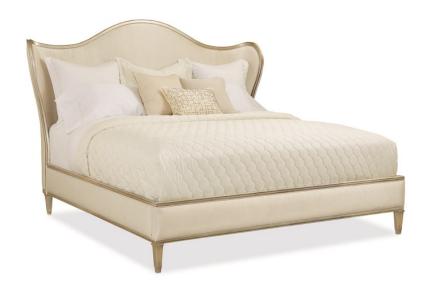

## **BEDTIME BEAUTY - QUEEN**

cla-016-103

**COLLECTION:** CARACOLE CLASSIC

**AVAILABLE AS:** 

Queen King

California King

**DIMENSIONS:** 76W x 90.5D x 65H

This Bedtime Beauty has a dramatically updated camel-back headboard with generous curving wings that give it regal style. The exposed exquisitely carved wood rail is finished in radiant Auric silver leaf. Fully upholstered in a cream strie fabric. This piece has a low footboard and square-tapered carved feet. Refined elegance never looked so comfortable.

**CONSTRUCTION:** Mattress opening: 62"" x 82"". | Floor to top of slat: 10"". | Floor to top of side rail: 17"". | Floor to bottom of side rail: 7"". | Headboard highest height: 65"". | Headboard lowest height: 57"". | Adjustable bed frame compatibility depends on the bed frame specifics. | Requires a box spring or other mattress support.