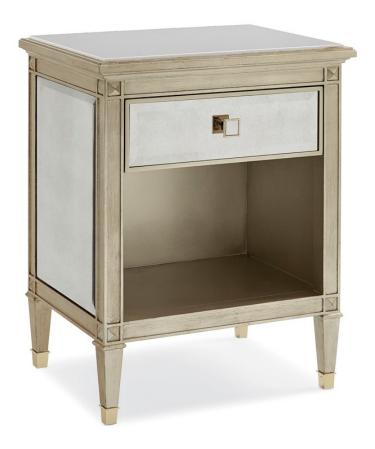

## YOU'RE A BEAUTY

cla-016-068

**COLLECTION:** CARACOLE CLASSIC

**DIMENSIONS:** 24W x 18D x 29.75H

A nightstand with one drawer and open space for storing books and magazines is essential in a bedroom. However, this piece's dressy elegance belies its practicality. The case is a modern interpretation of linear Italian style with the addition of a lustrous Auric silver leaf finish, beveled antique mirror facades and an inset white stone top. This carved chest features one soft-close drawer with a custom-designed square metal/mirrored pull. The interior is finished in sparkling Gold Bullion Paint. Carved square tapered feet with metal ferrules make this a standout bedside table.