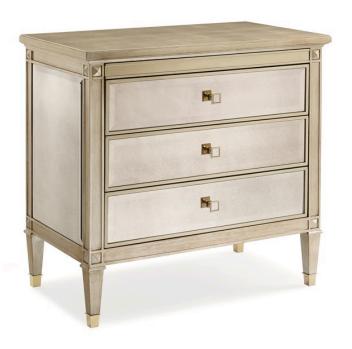

## A CLASSIC BEAUTY

cla-016-064

**COLLECTION:** CARACOLE CLASSIC **DIMENSIONS:** 32W x 18D x 29.5H

This nightstand is a beautiful reflection on your style. The case exemplifies a modern interpretation of linear Italian design with the addition of a lustrous Auric silver leaf finish and beveled antique mirror facades. This carved chest features three soft-close drawers with custom-designed square metal/mirrored pulls. The interior is finished in sparkling Gold Bullion Paint. Beautifully carved square tapered feet with metal ferrules

make this a regal piece to stand beside a luxurious bed.