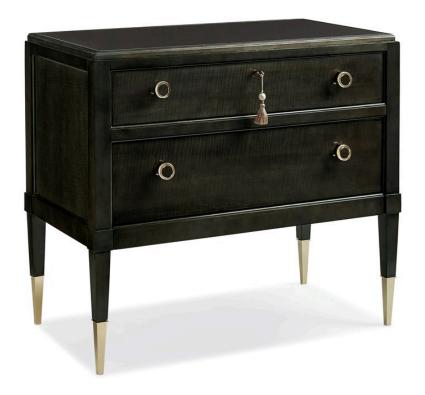

## **GOOD EVENING**

cla-016-061

**COLLECTION:** CARACOLE CLASSIC

**DIMENSIONS:** 33.25W x 18.25D x 29.5H

The clean, linear frame of this Charcoal Anegre nightstand gives off a streamlined air. The piece is punctuated by custom round Whisper of Gold pulls and tapered legs with gold ferrules. A dark glass top sits over three drawers, one of which is hidden for papers and valuables. The top drawer is lined in a taupe/charcoal herringbone pad. The golden key and tassel adds an elegant touch to the locking drawer. It's a Good Evening indeed when this piece is beside your bed.