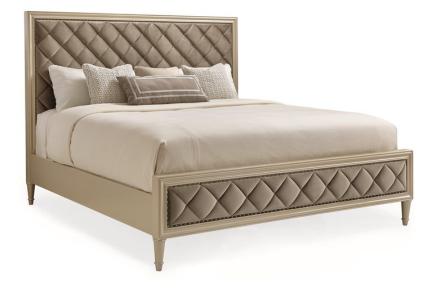

## **DIAMONDS ARE FOREVER - KING**

cla-015-123

### **COLLECTION:** CARACOLE CLASSIC

#### AVAILABLE AS:

California King King Queen

#### DIMENSIONS: 82W x 89.5D x 61H

Dive into this classically designed bed and you'll forever long for breakfast in bed. It's that perfect mix of timeless style and modern glamour. Use it to anchor a bedroom with an updated classic style! Clean, straight lines are brought into focus with this bed's wood-framed head and footboard that are finished in our signature Pearl. The frame is inset with a gorgeous, diamond-quilted fabric promising enduring style and endearing comfort.

**CONSTRUCTION:** Mattress opening: 77""W x 82""L. | Footboard height: 21"". | Floor to top of rail: 16.375"". | Floor to bottom of side rail: 7.375""