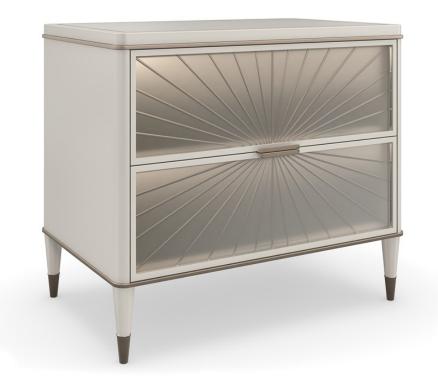

## **VALENTINA**

c113-422-061

**COLLECTION: VALENTINA** 

**DIMENSIONS:** 24W x 18D x 27H

Warmly reflective, the Valentina small nightstand makes an alluring bedside companion in a shimmering mix of materials and finishes. Its mirror-like drawer fronts are created from v-groove cut, back-painted glass to create a striking radial pattern. A silkscreened pinstripe detail frames the top and adds a touch of luxe, complemented by tapered legs dressed in Bronze Gold metal ferrules. A USB port along the back allows for discreetly charging media.

## FINISH:

Golden Shimmer

Bronze Gold