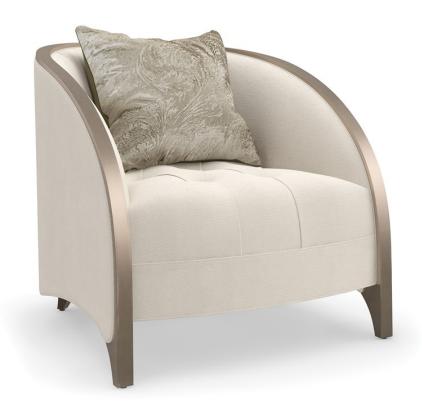

## **VALENTINA**

c110-422-031-a

**COLLECTION:** VALENTINA

**DIMENSIONS:** 32W x 35.5D x 32H

A Golden Shimmer finish calls attention to Valentina's enveloping silhouette, accentuated by an exposed wood frame that starts and ends with sleek, tapered legs. Exquisite tailoring features a tight back and button-tufted seat in a micro-denure chenille fabric with a textured ottoman weave. A velvet accent pillow with an embossed botanical pattern adds a hint of romance and timeless finishing touch.

**CONSTRUCTION:** No sag | Seat cushion with foam. | Throw pillows with pure feather down.