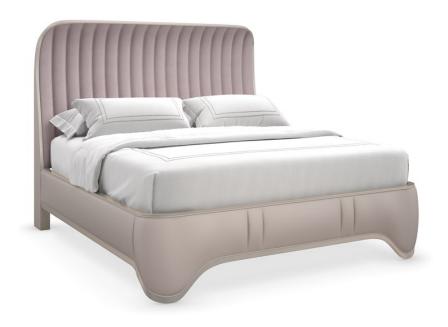

## **OXFORD**

c103-422-121

**COLLECTION: OXFORD** 

**AVAILABLE AS:** 

Queen King

**DIMENSIONS:** 83.5W x 93D x 65H

A slightly overarching curve softens this sophisticated silhouette, defined by an exposed wood frame in a warm metallic finish. Its exquisite tailoring features a vertical channel-tufted headboard in a diamond chenille fabric, complemented by a footboard and sleek side rails with rounded edges in a taupe-colored, faux leather.

**CONSTRUCTION:** Mattress Opening: 78W x 82D | Floor to top of slat: 10.75 inches upper position. | Floor to top of slat: 8 inches lower position. | Floor to top of Footboard: 18.5 inches | Bed will accommodate adjustable bed frame system.