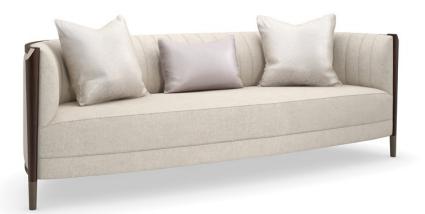

## OXFORD

c100-422-011-a

**COLLECTION: OXFORD** 

**DIMENSIONS:** 96W x 37.75D x 31H

A tight seat construction and vertical channel tufting reinforce the refinement of Oxford's classic silhouette, dramatically defined by an exposed wood frame and tall conical legs with Pyrite-painted ferrules and silkscreened top medallions. Dressed in a softly contrasting, bronze micro-chenille fabric with satin pillow accents, Oxford introduces a look of enduring luxury.

**CONSTRUCTION:** No sag seat | Seat cushion with foam | Feather down pillows.