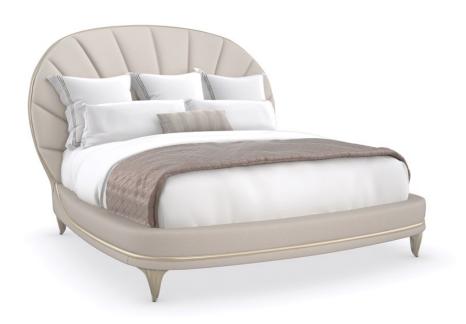

## LILLIAN

c093-020-121

**COLLECTION: LILLIAN** 

**AVAILABLE AS:** 

King Queen

**DIMENSIONS:** 90W x 110D x 68H

A sheltering silhouette with Art Deco elegance, the Lillian bed features a clamshell-inspired headboard with quilted channels. Exquisitely tailored in a micro-chenille performance fabric with a lustrous warp, it introduces a style that's easy to keep looking pristine. Features a crescent-shaped footrail for a small seating option at the end of the bed. Wood trim and carved feet in Soft Radiance paint add a note of vintage-inspired glamour.