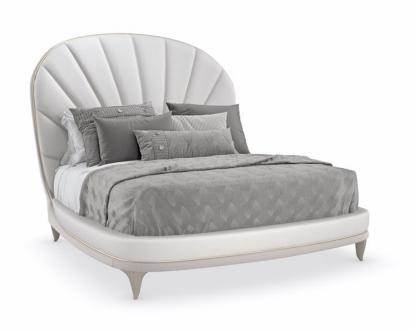

## LILLIAN

c093-020-101

**COLLECTION:** LILLIAN

**AVAILABLE AS:**Queen

**DIMENSIONS:** 74W x 110D x 68H

A sheltering silhouette with Art Deco elegance, the Lillian bed features a clamshell-inspired headboard with quilted channels. Exquisitely tailored in a micro-chenille performance fabric with a lustrous warp, it introduces a style that's easy to keep looking pristine. Features a crescent-shaped footrail for a small seating option at the end of the bed. Wood trim and carved feet in Soft Radiance paint add a note of vintage-inspired glamour.