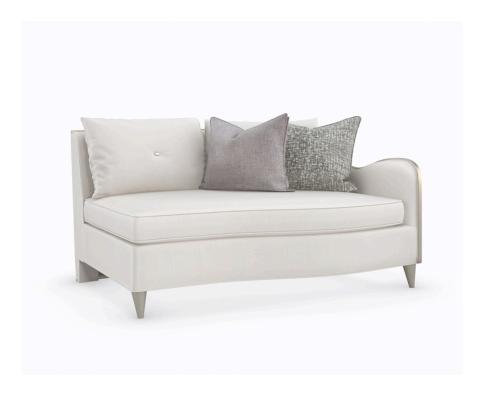

## LILLIAN

c090-020-rs1-a

**COLLECTION:** LILLIAN

**DIMENSIONS:** 58W x 44.5D x 30.25H

An elevated take on the sectional sofa, this design mixes the art of glamour with luxurious comfort. Lightly reflective in a lustrous, low-pile chenille, its curved arms and shapely silhouette are embellished with wood trim in Soft Radiance paint. Features loose seat cushions and back pillows with a classic button-pull detail. Cut velvet and ottoman weave toss pillows add soft contrast and texture in pale lavender and gold tones.

**CONSTRUCTION:** No sag seat. | Springdown cushion. | Feather down pillows.

## FINISH:

Soft\_Radiance

FABRIC:

Body Fabric: 2805-35CC-P Performance

Pillow Fabric: 1-20''' x 20'''' 8394-28CC

1-19'''' x 19'''' 2825-32CC