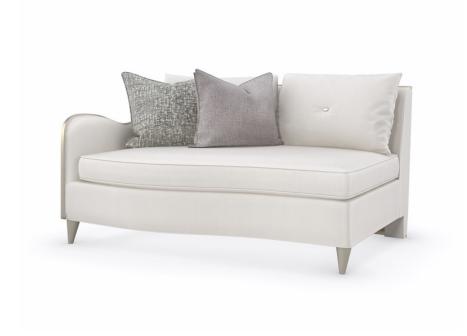

## LILLIAN

c090-020-ls1-a

**COLLECTION: LILLIAN** 

**DIMENSIONS:** 58W x 44.5D x 30.25H

An elevated take on the sectional sofa, this design mixes the art of glamour with luxurious comfort. Lightly reflective in a lustrous, low-pile chenille, its curved arms and shapely silhouette are embellished with wood trim in Soft Radiance paint. Features loose seat cushions and back pillows with a classic button-pull detail. Cut velvet and ottoman weave toss pillows add soft contrast and texture in pale lavender and gold tones.

**CONSTRUCTION:** No sag seat. | Springdown cushion. | Feather down pillows.

## FINISH:

Soft\_Radiance

**FABRIC:** 

Body Fabric: 2805-35CC-P Performance