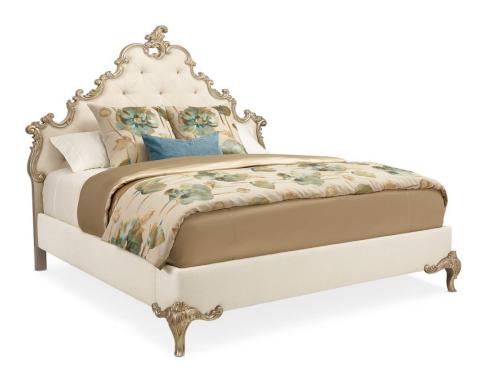

## **FONTAINEBLEAU**

c063-419-121

**COLLECTION: FONTAINEBLEAU** 

**AVAILABLE AS:** 

King

**DIMENSIONS:** 84.5W x 89D x 72H

Imagine a bed perfectly at home in a European chateau and you'll get a sense of the dramatic beauty this singular panel bed offers. Drawing inspiration from vintage Rococo design, it features intricate carvings reminiscent of the period and accentuated with a painted metallic finish in Effervescent. Grand in presence, this impressive bed has been thoughtfully scaled to offer a footprint that will complement today's homes. Its luxuriously upholstered head panel is tufted in a diamond pattern and accented with opalescent nail heads. From top to bottom, this decadent bed offers everything you could wish for—and more.

**CONSTRUCTION:** Headboard height: 72"". | Footboard and siderail height: 17"". | Floor to bottom of footboard and siderail: 7"". | Mattress opening: 78"" x 82"".