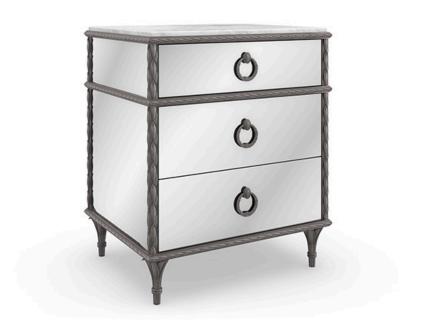

## **FONTAINEBLEAU**

c063-419-065

**COLLECTION:** FONTAINEBLEAU **DIMENSIONS:** 24W x 19D x 28H

An elegant reflection of all things Baroque, this extraordinary three-drawer nightstand will add light and glamour to any bedroom. Exquisitely crafted with a mirrored front and sides, it features laurel leaf carvings inspired by an antique Baroque picture frame and finished in Sea Smoke Leaf. You needn't worry about bringing a beverage or snack to bed, this beautiful nightstand features a ¾-inch Carrara white marble top that adds durable functionality to its timeless appeal. Look closely and you'll see custom-designed ring pulls adorned with vintage cameo buttons reflected in its drawer fronts.