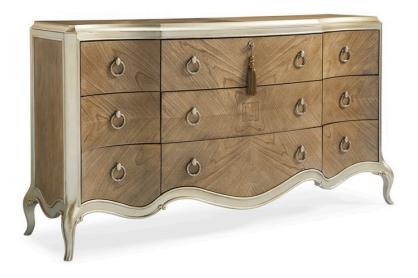

## **FONTAINEBLEAU**

c063-419-032

**COLLECTION:** FONTAINEBLEAU **DIMENSIONS:** 73W x 19D x 40H

Perfect from every angle, this elegant triple dresser adds a touch of chic sophistication to any bedroom. A shapely serpentine silhouette enhances the visual appeal of its classic nine-drawer design and is highlighted with exquisite veneers in a Cendre finish trimmed in Champagne Mist. Inspired by the ornate beauty of the Rococo period, this stunning storage piece features one-of-a-kind carvings and shapely cabriole legs that give a nod to the past while delivering a refreshing contemporary interpretation. Custom-designed ring pulls with vintage cameo buttons add a finishing touch to this dresser in just the same way jewelry completes an outfit.

**CONSTRUCTION:** 2 Sides of 3 drawers:  $12.5 \times 12.5 \times 6.5$  top/ 6.5 middle/ 8 bottom | 3 center drawers:  $33.5 \times 15 \times 6.5$  top/ 6.5 middle/ 5.5 bottom | Leg: 4.5" H