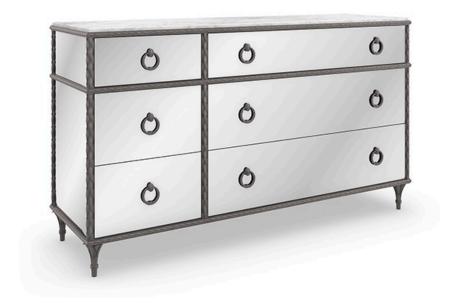

## **FONTAINEBLEAU**

c063-419-012

**COLLECTION:** FONTAINEBLEAU **DIMENSIONS:** 62W x 19D x 35H

Exuding one-of-a-kind style, this elegant double dresser draws inspiration from the timeless beauty of antique Baroque picture frames. Richly carved laurel leaf motifs are brought to life in a Sea Smoke Leaf finish surrounding this nightstand's exquisite, mirrored exterior. Six spacious drawers offer generous storage for your wardrobe and are fully finished in a soft Crème De La Crème. As functional as it is fashionable, this distinctive dresser also features a ¾-inch Carrara white marble top that adds durable functionality while reflecting its classic design roots. As you appreciate the offset placement of its mirrored drawers, you'll notice custom-designed ring pulls with vintage cameo buttons reflected in splendor.