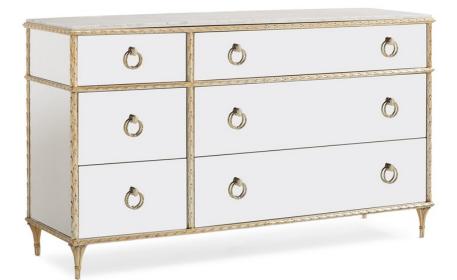

## DIMENSIONS: 62W x 19D x 35H

Exuding one-of-a-kind style, this elegant double dresser draws inspiration from the timeless beauty of antique Baroque picture frames. Richly carved laurel leaf motifs are brought to life in an Aglow finish surrounding this nightstand's exquisite mirrored exterior. Six spacious drawers offer generous storage for your wardrobe and are fully finished in a soft Crème De La Crème. As functional as it is fashionable, this distinctive dresser also features a 34-inch Carrara white marble top that adds durable functionality while reflecting its classic design roots. As you appreciate the offset placement of its mirrored drawers, you'll notice custom-designed ring pulls with vintage cameo buttons reflected in splendor.

**CONSTRUCTION:** 3 drawers on right: 39.5 x 15.5 x 5.5 top/8 middle/8 bottom | 3 drawers on left: 15.5 x 15.5 x 5.5 top/8 middle/8 bottom | Leg: 5<sup>IIII</sup> H

FINISH:

Aglow