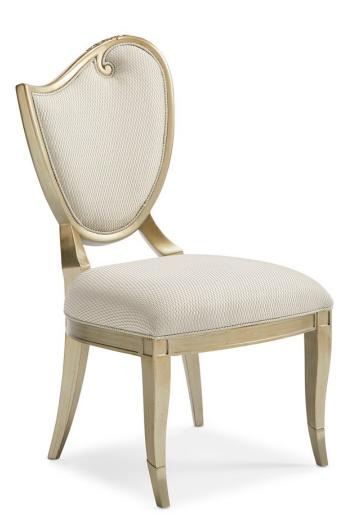

## FONTAINEBLEAU

c062-419-283

**COLLECTION:** FONTAINEBLEAU

**DIMENSIONS:** 20.25W x 25D x 37.5H

Offering timeless style and sophistication, this left side chair makes a big style statement and features a sweeping carved scroll visible on the left side of the exterior when pushed into the table. Its asymmetrical design is highlighted with a Champagne Mist finish while carved elements are accentuated in Aglow. Metal ferrules lend contemporary character to its front legs and add another layer of luxury. Fully upholstered on the inside and outside, the comfort of this side chair is matched only by its beauty.