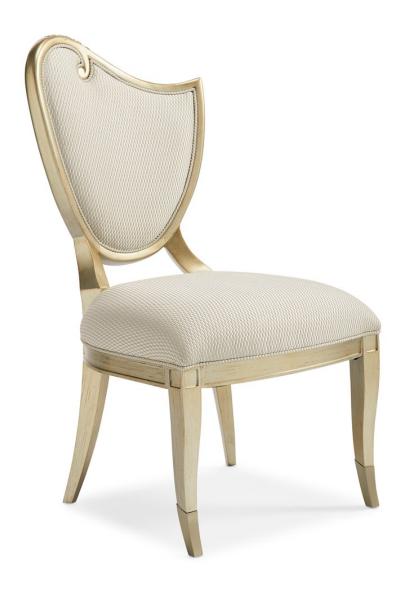

## **FONTAINEBLEAU**

c062-419-282

**COLLECTION: FONTAINEBLEAU** 

**DIMENSIONS:** 20.25W x 25D x 37.5H

Offering timeless style and sophistication, this right side chair makes a big style statement and features a sweeping carved scroll visible on the right side of the exterior when pushed into the table. Its asymmetrical design is highlighted with a Champagne Mist finish while carved elements are accentuated in Aglow. Metal ferrules lend contemporary character to its front legs and add another layer of luxury. Fully upholstered on the inside and outside, the comfort of this side chair is matched only by its beauty.