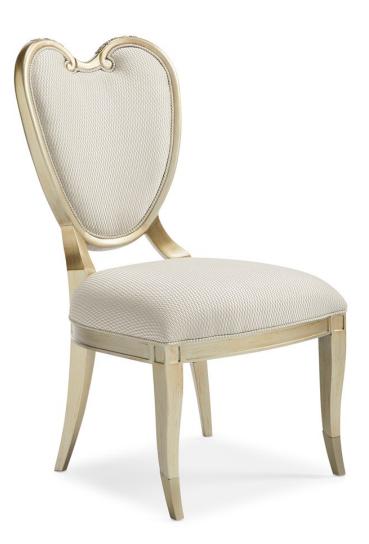

## FONTAINEBLEAU

c062-419-281

**COLLECTION:** FONTAINEBLEAU

**DIMENSIONS:** 20.25W x 25D x 37.5H

Boasting rich period-inspired detailing, this center side chair is the ideal mate for a statement dining table. Its plush seat and seat back are richly upholstered on both the inside and outside and have been tailored to perfection. Outlined in an elegant frame, this arm chair wears a Champagne Mist finish while its classically inspired carvings are highlighted in Aglow. Metal ferrules add a modern touch to its front legs and complete the glamorous look.