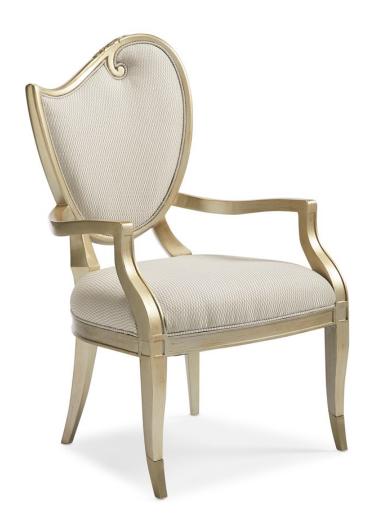

## **FONTAINEBLEAU**

c062-419-271

**COLLECTION:** FONTAINEBLEAU **DIMENSIONS:** 24W x 26D x 40H

Every statement dining table needs arm chairs as extraordinary as these. Reflecting designs and motifs from the Rococo period while reinventing them for today, this remarkable chair has no equal. Asymmetrical by design, its seat back feels aesthetically balanced and is lushly upholstered to support leisurely dinners and stimulating conversations. Outlined in an elegant frame, this arm chair wears a Champagne Mist finish while its classically inspired carvings are highlighted in Aglow. Metal ferrules add a modern touch to its front legs and complete the glamorous look.